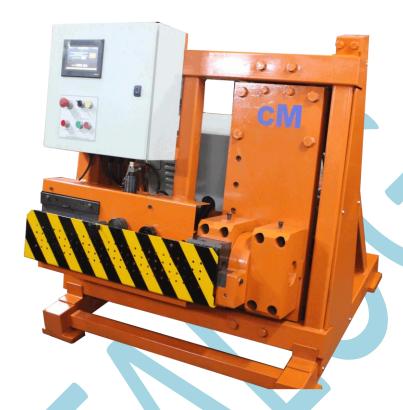

## AUTOMATIC REBAR CUTTING MACHINE CUTPRO32

- ELECTRO-HYDRAULIC OPERATED AUTOMATIC REBAR CUTTING MACHINE. CUTPRO32
- ➤ MAX BAR SIZE : 32 x 500 GR (UTS 580) STEEL,
- Multiple Bar capable : 8, 10, 12, 16 x two bars simultaneous.
- ➤ PLC CONTROLLER : A PROGRAM WITH "VARIOUS BAR LENGTH" IS SET ON THE PLC, THE MACHINE WILL EXECUTE ACCORDINGLY, PLC CAN STORE SEVERAL USEFUL PROGRAMS. A PROGRAM IS A SET OF DATA OF SEVERAL LENGTHS THE STOCK-BAR IS TO BE DIVIDED / CUT
- > TYPICAL PRODUCTION CAPACITY : 20 TO 50T PER SHIFT, ASSUMING NORMAL INDUSTRY REQUIREMENTS.
- ➤ ACCURACY PERFORMANCE : AROUND 1%
- ➤ INSTALLED POWER : 5HP (3.9KW) THREE PHASE ELECTRIC MOTOR
- FEATURES : EASY TO USE, LOW OPERATING HEIGHT, PRODUCTION COUNTER, LENGTH CHECK FACILITY.
- ➤ SIZE AND WEIGHT : 1200x1300x1000HT. WEIGHT: 1.5T
- NOTES : STANDARD ELECTRO-HYDRAULIC DRIVE, PLC CONTROLLED, RELIABLE AND TOUGH.